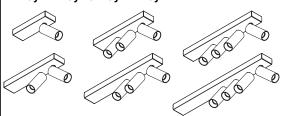

## Tektus 45 Slim / Tektus 60 Slim 1-Way / 2-Way / 3-Way / 4-Way

Tektus 45: This product contains a light source of energy efficiency class F
Tektus 60: This product contains a light source of energy efficiency class E