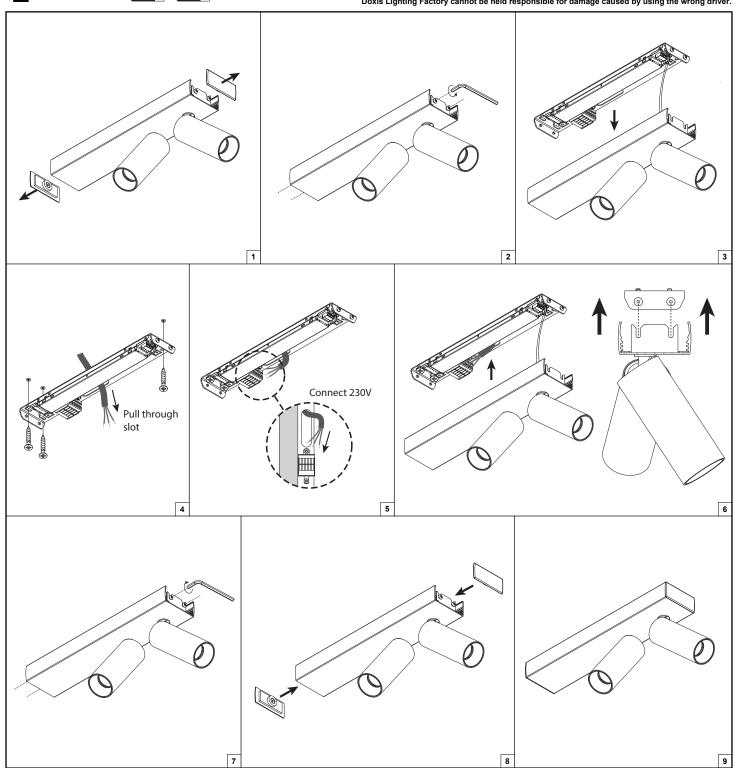

  1. Remove magnetic end caps
  2. Untighten 2 screws on each end
  3. Remove housing from bracket
  4. Fix bracket to ceiling using screws amount of available fixation slots may vary depending on the type
  5. Connect wiring to terminal block
  6. Place housing back over bracket
  7. Tighten 2 screw on each end
  8. Place magnetic end caps back